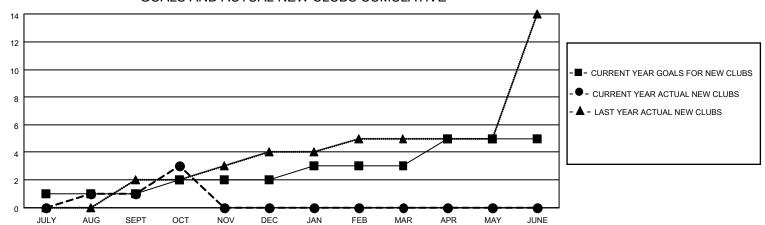

## District 3233G2

| Clubs         |               |             |               | Members               |                        |                         |                                                    |  |
|---------------|---------------|-------------|---------------|-----------------------|------------------------|-------------------------|----------------------------------------------------|--|
|               | RESULTS FOR   | R 2020-2021 |               | RESULTS FOR 2020-2021 |                        |                         |                                                    |  |
| QUARTER       | NEW CLUB GOAL | NEW CLUBS   | DROPPED CLUBS | QUARTER MEM           | BER GROWTH NET<br>GOAL | MEMBER GROWTH<br>ACTUAL | DROPPED<br>MEMBERS ACTUAL<br>(including transfers) |  |
| JULY/AUG/SEPT | 1             | 1           | 1             | JULY/AUG/SEPT         | 10                     | 71                      | 115                                                |  |
| OCT/NOV/DEC   | 1             | 2           | 0             | OCT/NOV/DEC           | 10                     | 84                      | 5                                                  |  |
| JAN/FEB/MAR   | 1             | 0           | 0             | JAN/FEB/MAR           | 10                     | 0                       | 0                                                  |  |
| APR/MAY/JUNE  | 2             | 0           | 0             | APR/MAY/JUNE          | 20                     | 0                       | 0                                                  |  |

## GOALS AND ACTUAL NEW CLUBS CUMULATIVE

| DROPPED CLUBS: 1 |     | 29 CLUBS OF 113 ADDED 1 OR MORE<br>NEW MEMBERS | GENDER DISTRIBUTION  MALE 1,795 (65.56%) |              |       |
|------------------|-----|------------------------------------------------|------------------------------------------|--------------|-------|
| DROPPED MEMBERS  |     |                                                | FEMALE                                   | 943 (34.44%) |       |
| DECEASED         | 3   | CLICK HERE FOR CUMULATIVE                      | TOTAL FAMILY UNIT MEMBERS                |              | 1,262 |
| CLUB CANCELLED 0 |     | MEMBERSHIP DATA                                | FAMILY MEMBERS PAYING HALF DUES          |              | 777   |
| OTHER 117        |     |                                                |                                          |              | '''   |
| TOTAL            | 120 |                                                | 0020                                     |              |       |