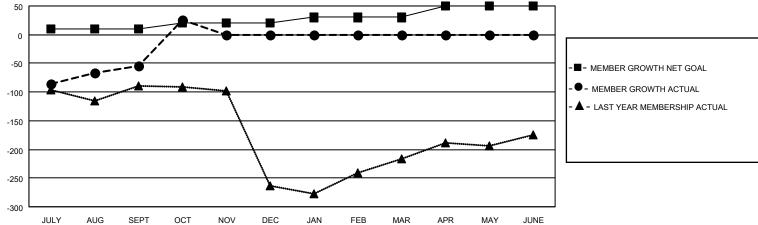

## District 3233G2

| Clubs         |               |             |               | Members               |                        |                         |                                                    |  |
|---------------|---------------|-------------|---------------|-----------------------|------------------------|-------------------------|----------------------------------------------------|--|
|               | RESULTS FOR   | R 2020-2021 |               | RESULTS FOR 2020-2021 |                        |                         |                                                    |  |
| QUARTER       | NEW CLUB GOAL | NEW CLUBS   | DROPPED CLUBS | QUARTER MEM           | BER GROWTH NET<br>GOAL | MEMBER GROWTH<br>ACTUAL | DROPPED<br>MEMBERS ACTUAL<br>(including transfers) |  |
| JULY/AUG/SEPT | 1             | 1           | 1             | JULY/AUG/SEPT         | 10                     | 71                      | 115                                                |  |
| OCT/NOV/DEC   | 1             | 2           | 0             | OCT/NOV/DEC           | 10                     | 84                      | 5                                                  |  |
| JAN/FEB/MAR   | 1             | 0           | 0             | JAN/FEB/MAR           | 10                     | 0                       | 0                                                  |  |
| APR/MAY/JUNE  | 2             | 0           | 0             | APR/MAY/JUNE          | 20                     | 0                       | 0                                                  |  |

## GOALS AND ACTUAL NEW CLUBS CUMULATIVE

| DROPPED CLUBS: 1 |     | 29 CLUBS OF 113 ADDED 1 OR MORE<br>NEW MEMBERS | GENDER DISTRIBUTION  MALE 1,795 (65.56%) |              |       |
|------------------|-----|------------------------------------------------|------------------------------------------|--------------|-------|
| DROPPED MEMBERS  |     |                                                | FEMALE                                   | 943 (34.44%) |       |
| DECEASED         | 3   | CLICK HERE FOR CUMULATIVE                      | TOTAL FAMILY UNIT MEMBERS                |              | 1,262 |
| CLUB CANCELLED 0 |     | MEMBERSHIP DATA                                | FAMILY MEMBERS PAYING HALF DUES          |              | 777   |
| OTHER 117        |     |                                                |                                          |              | '''   |
| TOTAL            | 120 |                                                | 0020                                     |              |       |